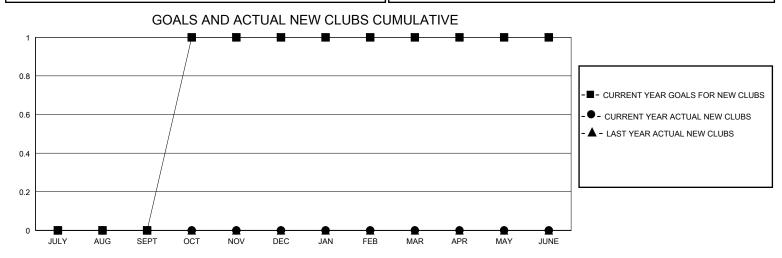

## District 26 M5

GMT: LOCATION MISSOURI GMT CA

| •             |               |             |               |                       |                        |                         | •                                                  |  |
|---------------|---------------|-------------|---------------|-----------------------|------------------------|-------------------------|----------------------------------------------------|--|
|               | Club          | s           |               | Members               |                        |                         |                                                    |  |
|               | RESULTS FOR   | R 2023-2024 |               | RESULTS FOR 2023-2024 |                        |                         |                                                    |  |
| QUARTER       | NEW CLUB GOAL | NEW CLUBS   | DROPPED CLUBS | QUARTER MEM           | BER GROWTH NET<br>GOAL | MEMBER GROWTH<br>ACTUAL | DROPPED<br>MEMBERS ACTUAL<br>(including transfers) |  |
| JULY/AUG/SEPT | 0             | 0           | 0             | JULY/AUG/SEPT         | 2                      | 25                      | 18                                                 |  |
| OCT/NOV/DEC   | 1             | 0           | 0             | OCT/NOV/DEC           | 20                     | 16                      | 33                                                 |  |
| JAN/FEB/MAR   | 0             | 0           | 0             | JAN/FEB/MAR           | 0                      | 0                       | 0                                                  |  |
| APR/MAY/JUNE  | 0             | 0           | 0             | APR/MAY/JUNE          | 0                      | 0                       | 0                                                  |  |