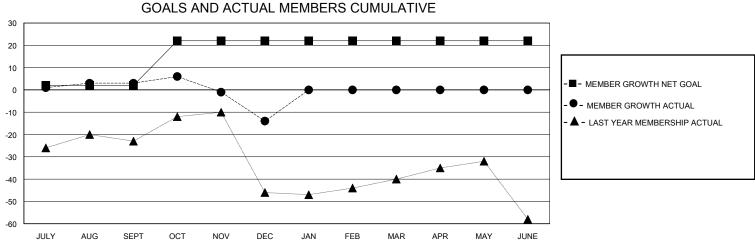

## District 26 M5

GMT: LOCATION MISSOURI GMT CA

| •             |               |             |               |                       |                        |                         | •                                                  |  |
|---------------|---------------|-------------|---------------|-----------------------|------------------------|-------------------------|----------------------------------------------------|--|
|               | Club          | s           |               | Members               |                        |                         |                                                    |  |
|               | RESULTS FOR   | R 2023-2024 |               | RESULTS FOR 2023-2024 |                        |                         |                                                    |  |
| QUARTER       | NEW CLUB GOAL | NEW CLUBS   | DROPPED CLUBS | QUARTER MEM           | BER GROWTH NET<br>GOAL | MEMBER GROWTH<br>ACTUAL | DROPPED<br>MEMBERS ACTUAL<br>(including transfers) |  |
| JULY/AUG/SEPT | 0             | 0           | 0             | JULY/AUG/SEPT         | 2                      | 25                      | 18                                                 |  |
| OCT/NOV/DEC   | 1             | 0           | 0             | OCT/NOV/DEC           | 20                     | 16                      | 33                                                 |  |
| JAN/FEB/MAR   | 0             | 0           | 0             | JAN/FEB/MAR           | 0                      | 0                       | 0                                                  |  |
| APR/MAY/JUNE  | 0             | 0           | 0             | APR/MAY/JUNE          | 0                      | 0                       | 0                                                  |  |